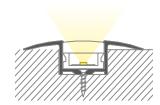

#### **CHARACTERISTICS**

Recessed profile with gullwing finishing flaps typically used to join two different finishes to an underlying surface.

#### INSTALLATION

Recessed. Cabling can be in line with the profile or exit the bottom of the profile.