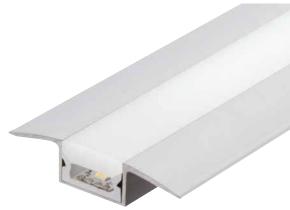

#### **CHARACTERISTICS**

Recessed profile with gullwing finishing flaps typically used to join two different finishes to an underlying surface.

#### INSTALLATION

Recessed. Cabling can be in line with the profile or exit the bottom of the profile.