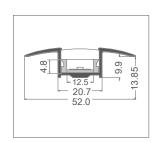

| IP20            | IK10 |                                                   |    |       |      |         |       |  |
|-----------------|------|---------------------------------------------------|----|-------|------|---------|-------|--|
| art             |      | Description                                       | L1 | Н     | L    | 8011905 |       |  |
| P07B-S-PF-300 + |      | profile complete with PMMA screen and accessories | 52 | 13,85 | 3000 | 913625  | 1 / 5 |  |